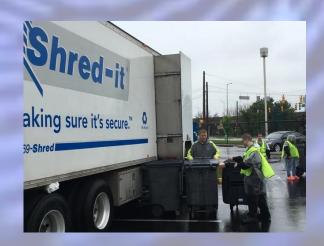

#### AARP INDIANA PRESENTS CRIME STOPPERS COMMUNITY SHRED AND RECYCLING DAY.

Held twice a year in April and October at five Central Indiana locations, this event promotes a reduction in identity theft by shredding personal documents, and safely recycling personnel electronic devices. For the past two years, the naming sponsor for this event has been AARP Indiana. AARP uses the event to promote The Fraud Watch Network, a program aimed to reduce identity theft for AARP members.

The event promotes the safe disposal of prescription drugs by partnering with the Drug Enforcement Administration Prescription Take Back Day. This part of the vent allows citizens to drop off unused prescription drugs so they then can be disposed of safely. When a sponsor is found, Crime Stoppers hands out drug disposal envelopes. These allow citizens to safely dispose of small amounts of prescription drugs at home, without damage to our waterways or environment. Both components are aimed at reducing the rate of prescription drug addition in our service area.