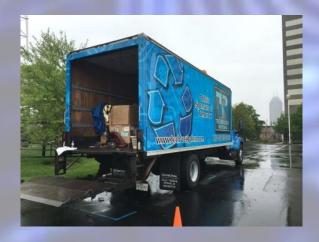

#### AARP INDIANA PRESENTS CRIME STOPPERS COMMUNITY SHRED AND RECYCLING DAY.

Held twice a year in April and October at five Central Indiana locations, this event promotes a reduction in identity theft by shredding personal documents, and safely recycling personnel electronic devices. For the past two years, the naming sponsor for this event has been AARP Indiana. AARP uses the event to promote The Fraud Watch Network, a program aimed to reduce identity theft for AARP members.

The event promotes the safe disposal of prescription drugs by partnering with the Drug Enforcement Administration Prescription Take Back Day. This part of the vent allows citizens to drop off unused prescription drugs so they then can be disposed of safely. When a sponsor is found, Crime Stoppers hands out drug disposal envelopes. These allow citizens to safely dispose of small amounts of prescription drugs at home, without damage to our waterways or environment. Both components are aimed at reducing the rate of prescription drug addition in our service area.